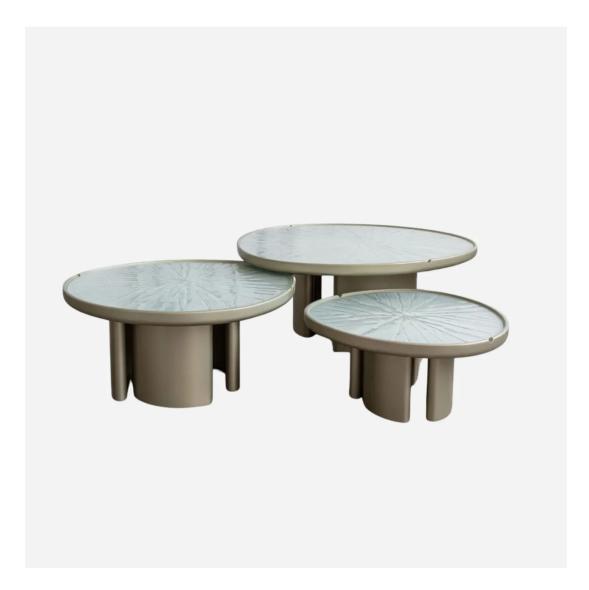

Mark Pendant Light, Established & Sons

<del>£732</del> £585 AT NEST

Avalon Bar Cabinet

£7,500 AT TROVE

Water Lily Tables

£28,200 AT O&A LONDON

Botanical Print Green & Cream Tablecloth

£98 AT WILLOW CROSSLEY