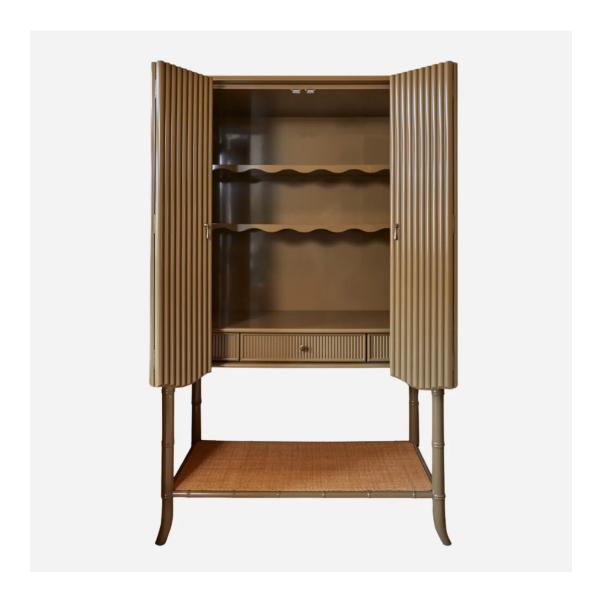

Binda Sofa By Raw Edges

£52,000 AT LOUIS VUITTON

Habitat Tortoise Shell Glass Table Lamp

£30 AT HABITAT

Branchy Sconce

£787 AT ALCOVA

Millfield Serving Bowl

£21 AT WEST HOUSE POTTERY