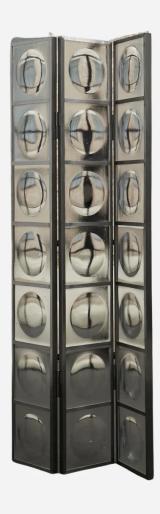

Lens Concertina Privacy Screen

£16,000 AT LOLA LAZARO HINKS

Bamboo Chest

US\$5,400

Simple furniture with gentle curves is the starting point for a calm scheme. However, some life and energy can come into play with sketchy, botanical textiles and embroidered embellishments.