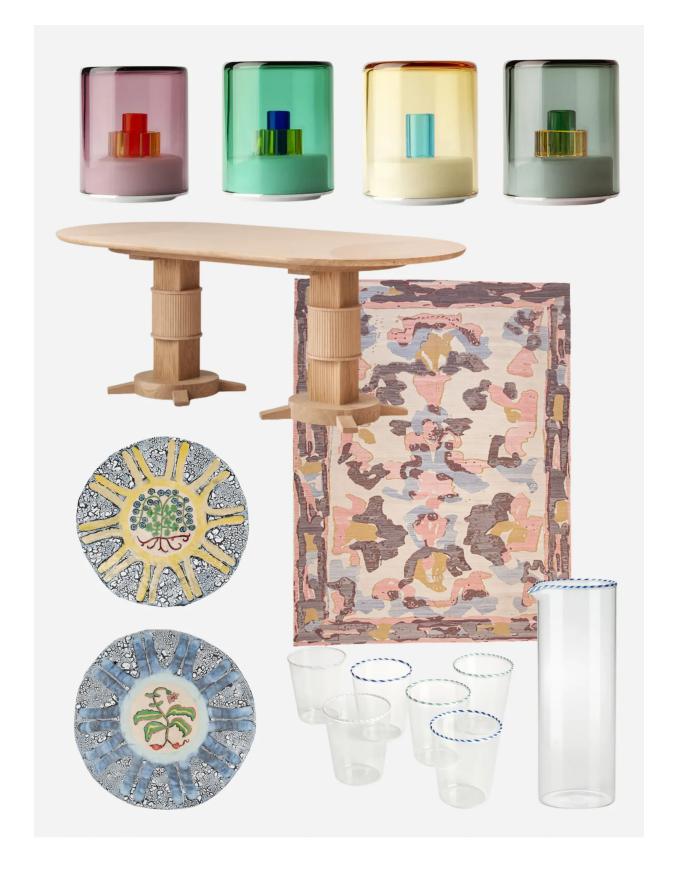

What to buy for your house this January, according to our decoration editor

Watercolour sketches are the starting point for this wonderful rug collection by Cindy Leveson, which is mirrored in the glazes of these decorative plates. Clear and coloured glass works well within this aqueous scheme.

'Thunbergia Grandiflora' Medallion, by Christabel MacGreevy

£4,200 AT TRISTAN HOARE GALLERY

'Dulce Gaudium' Medallion, by Christabel MacGreevy

£4,200 AT TRISTAN HOARE GALLERY

Cordless Table Lamps

£360 AT GREEN WOLF LIGHTING

'Tabs' Silk Dhurrie, by Cindy Leveson

per square metre

£1,210 AT SHAME STUDIOS

Twist Tumbler, mixed

£90 AT MATILDA GOAD

Twist Carafe

£45 AT MATILDA GOAD

Noughts and Crosses Dining Table

£10,400 AT STUDIO ATKINSON

Tortoiseshell, bamboo, tan and green are a classic combination, but given a contemporary twist by modern forms and fluid upholstery. This amazing wall light by Natalia Triantafylli combines traditional hand-built ceramics with 3d-printed elements.

Binda Sofa By Raw Edges

£52,000 AT LOUIS VUITTON

Habitat Tortoise Shell Glass Table Lamp

£30 AT HABITAT

Branchy Sconce

£787 AT ALCOVA

Millfield Serving Bowl

£21 AT WEST HOUSE POTTERY

Lens Concertina Privacy Screen

£16,000 AT LOLA LAZARO HINKS

Bamboo Chest

US\$5,400

Simple furniture with gentle curves is the starting point for a calm scheme. However, some life and energy can come into play with sketchy, botanical textiles and embroidered embellishments.

Mark Pendant Light, Established & Sons

<del>£732</del> £585 AT NEST

Avalon Bar Cabinet

£7,500 AT TROVE

Water Lily Tables

£28,200 AT O&A LONDON

Botanical Print Green & Cream Tablecloth

£98 AT WILLOW CROSSLEY

Vasilisa Appliqué Parma Grey Cushion

£650 AT VOLGA LINEN

Tor Tailored Sofa, in 'Marci' Mohair