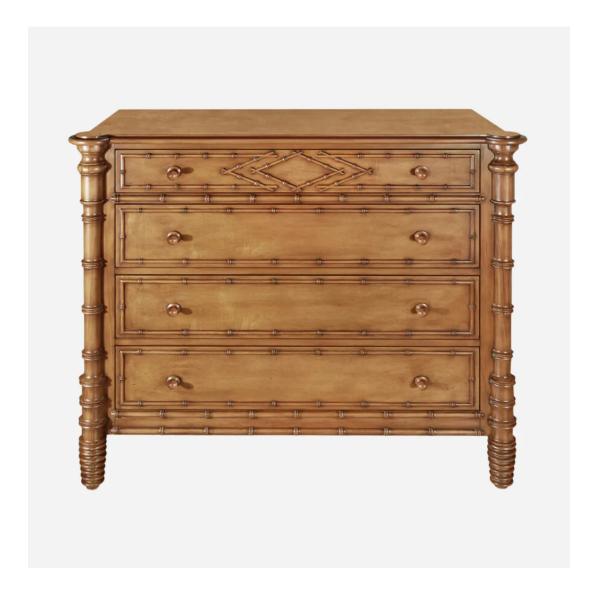

Lens Concertina Privacy Screen

£16,000 AT LOLA LAZARO HINKS

Bamboo Chest

US\$5,400

Simple furniture with gentle curves is the starting point for a calm scheme. However, some life and energy can come into play with sketchy, botanical textiles and embroidered embellishments.