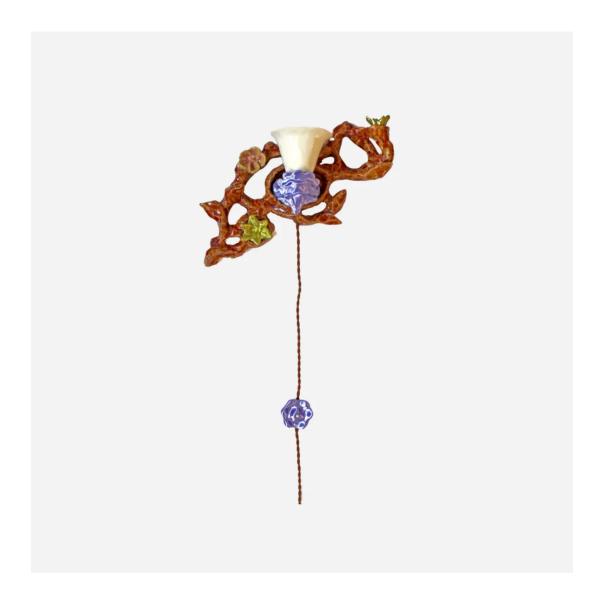

£10,400 AT STUDIO ATKINSON

Tortoiseshell, bamboo, tan and green are a classic combination, but given a contemporary twist by modern forms and fluid upholstery. This amazing wall light by Natalia Triantafylli combines traditional hand-built ceramics with 3d-printed elements.