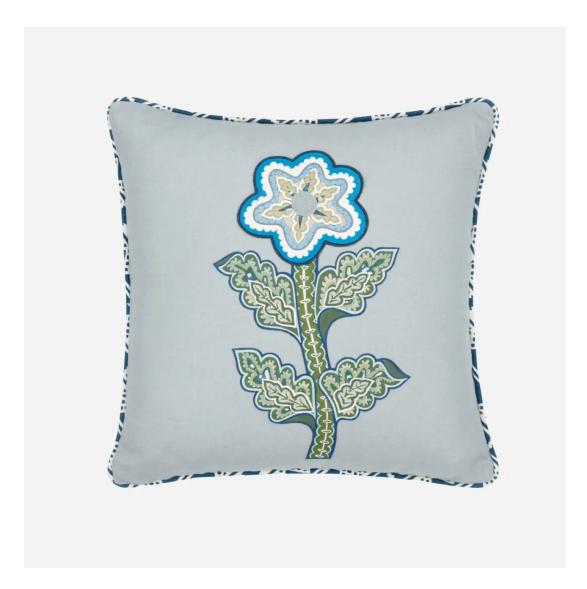

Vasilisa Appliqué Parma Grey Cushion

£650 AT VOLGA LINEN

Tor Tailored Sofa, in 'Marci' Mohair